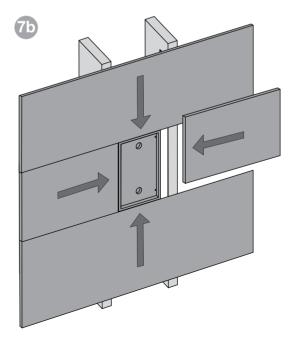

# BB CWM8.5











a

















### EU DECLARATION OF CONFORMITY

We,

### B&W Group Ltd.

whose registered office is situated at

# Dale Road, Worthing, West Sussex, BN11 2BH, United Kingdom

declare under our sole responsibility that the product:

# **BB CWM8.5**

complies with the EU Electro-Magnetic Compatibility (EMC) Directive 89/336/EEC, in pursuance of which the following standards have been applied:

EN 61000-6-1 : 2007 EN 61000-6-3 : 2001 EN 55020 : 2002 EN 55013 : 2001

and complies with the EU General Product Safety 2001/95/EC, in pursuance of which the following standard has been applied:

EN 60065 : 2002

This declaration attests that the manufacturing process quality control and product documentation accord with the need to assure continued compliance.

The attention of the user is drawn to any speci