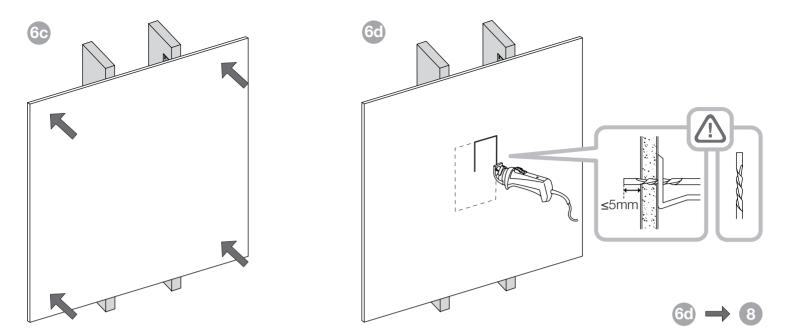

# BB CWM8.5











a

















### EU DECLARATION OF CONFORMITY

We,

### B&W Group Ltd.

whose registered office is situated at

# Dale Road, Worthing, West Sussex, BN11 2BH, United Kingdom

declare under our sole responsibility that the product:

# **BB CWM8.5**

complies with the EU Electro-Magnetic Compatibility (EMC) Directive 89/336/EEC, in pursuance of which the following standards have been applied:

EN 61000-6-1 : 2007 EN 61000-6-3 : 2001 EN 55020 : 2002 EN 55013 : 2001

and complies with the EU General Product Safety 2001/95/EC, in pursuance of which the following standard has been applied:

EN 60065 : 2002

This declaration attests that the manufacturing process quality control and product documentation accord with the need to assure continued compliance.

The attention of the user is drawn to any s