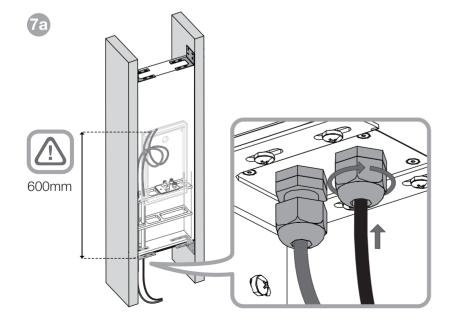

# BB CWM8.5











a

















### EU DECLARATION OF CONFORMITY

We,

### B&W Group Ltd.

whose registered office is situated at

# Dale Road, Worthing, West Sussex, BN11 2BH, United Kingdom

declare under our sole responsibility that the product:

# **BB CWM8.5**

complies with the EU Electro-Magnetic Compatibility (EMC) Directive 89/336/EEC, in pursuance of which the following standards have been applied:

EN 61000-6-1 : 2007 EN 61000-6-3 : 2001 EN 55020 : 2002 EN 55013 : 2001

and complies with the EU General Product Safety 2001/95/EC, in pursuance of which the following standard has been applied:

EN 60065 : 2002

This declaration attests that the manufacturing process quality control and product documentation accord with the need to assure continued compliance.

The attention of the user is drawn to any spe