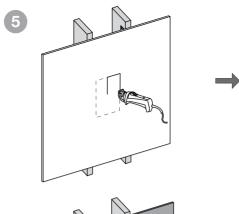

# BB CWM8.5











a

















### EU DECLARATION OF CONFORMITY

We,

### B&W Group Ltd.

whose registered office is situated at

# Dale Road, Worthing, West Sussex, BN11 2BH, United Kingdom

declare under our sole responsibility that the product:

# **BB CWM8.5**

complies with the EU Electro-Magnetic Compatibility (EMC) Directive 89/336/EEC, in pursuance of which the following standards have been applied:

EN 61000-6-1 : 2007 EN 61000-6-3 : 2001 EN 55020 : 2002 EN 55013 : 2001

and complies with the EU General Product Safety 2001/95/EC, in pursuance of which the following standard has been applied:

EN 60065 : 2002

This declaration attests that the manufacturing process quality control and product documentation accord with the need to assure continued compliance.

The attention of the user is dra