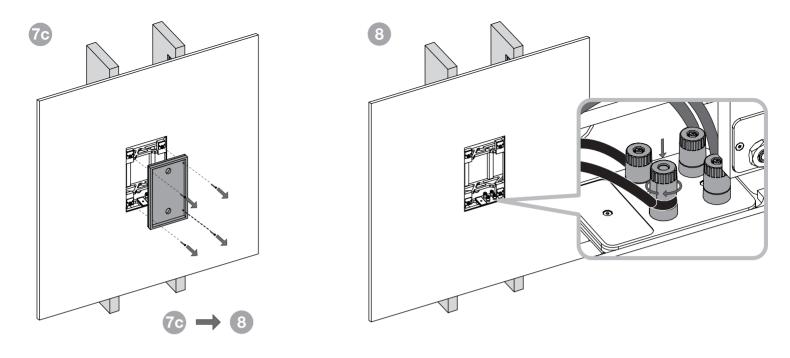

# BB CWM8.5











a

















### EU DECLARATION OF CONFORMITY

We,

### B&W Group Ltd.

whose registered office is situated at

# Dale Road, Worthing, West Sussex, BN11 2BH, United Kingdom

declare under our sole responsibility that the product:

# **BB CWM8.5**

complies with the EU Electro-Magnetic Compatibility (EMC) Directive 89/336/EEC, in pursuance of which the following standards have been applied:

EN 61000-6-1 : 2007 EN 61000-6-3 : 2001 EN 55020 : 2002 EN 55013 : 2001

and complies with the EU General Product Safety 2001/95/EC, in pursuance of which the following standard has been applied:

EN 60065 : 2002

This declaration attests that the manufacturing process quality control and product documentation accord with the need to assure continued compliance.

The attention of the user is drawn to any special