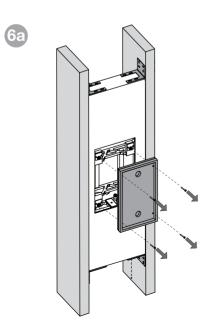

# BB CWM8.5











a

















### EU DECLARATION OF CONFORMITY

We,

### B&W Group Ltd.

whose registered office is situated at

# Dale Road, Worthing, West Sussex, BN11 2BH, United Kingdom

declare under our sole responsibility that the product:

# **BB CWM8.5**

complies with the EU Electro-Magnetic Compatibility (EMC) Directive 89/336/EEC, in pursuance of which the following standards have been applied:

EN 61000-6-1 : 2007 EN 61000-6-3 : 2001 EN 55020 : 2002 EN 55013 : 2001

and complies with the EU General Product Safety 2001/95/EC, in pursuance of which the following standard has been applied:

EN 60065 : 2002

This declaration attests that the manufacturing process quality control and product documentation accord with the need to assure continued compliance.

The attention of the user is drawn to a