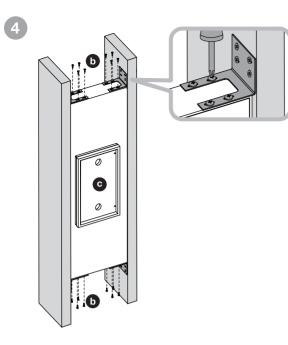

# BB CWM8.5











a

















### EU DECLARATION OF CONFORMITY

We,

### B&W Group Ltd.

whose registered office is situated at

# Dale Road, Worthing, West Sussex, BN11 2BH, United Kingdom

declare under our sole responsibility that the product:

# **BB CWM8.5**

complies with the EU Electro-Magnetic Compatibility (EMC) Directive 89/336/EEC, in pursuance of which the following standards have been applied:

EN 61000-6-1 : 2007 EN 61000-6-3 : 2001 EN 55020 : 2002 EN 55013 : 2001

and complies with the EU General Product Safety 2001/95/EC, in pursuance of which the following standard has been applied:

EN 60065 : 2002

This declaration attests that the manufacturing process quality control and product documentation accord with the need to assure continued compliance.

The attention of the user is d