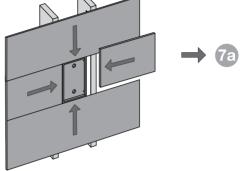

# BB CWM8.5











a

















### EU DECLARATION OF CONFORMITY

We,

### B&W Group Ltd.

whose registered office is situated at

# Dale Road, Worthing, West Sussex, BN11 2BH, United Kingdom

declare under our sole responsibility that the product:

# **BB CWM8.5**

complies with the EU Electro-Magnetic Compatibility (EMC) Directive 89/336/EEC, in pursuance of which the following standards have been applied:

EN 61000-6-1 : 2007 EN 61000-6-3 : 2001 EN 55020 : 2002 EN 55013 : 2001

and complies with the EU General Product Safety 2001/95/EC, in pursuance of which the following standard has been applied:

EN 60065 : 2002

This declaration attests that the manufacturing process quality control and product documentation accord with the need to assure continued compliance.

The attention of the user is drawn to