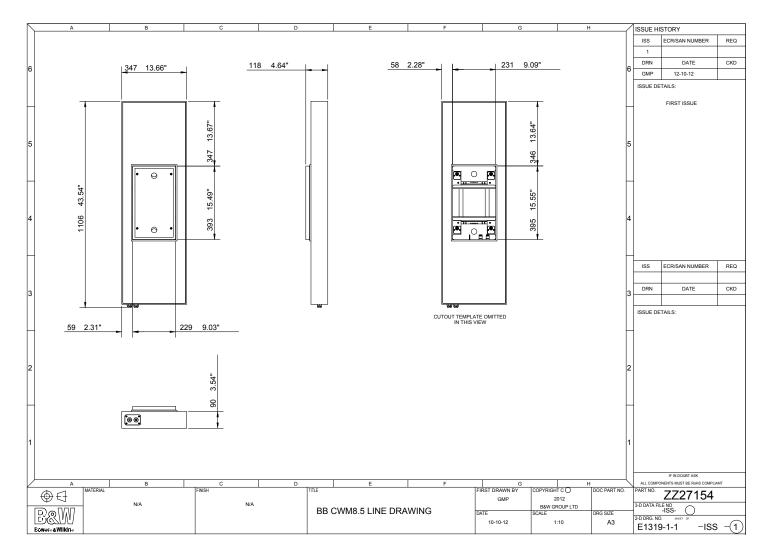

# BB CWM8.5

a

# **BB CWM8.5**

complies with the EU Electro-Magnetic Compatibility (EMC) Directive 89/336/EEC, in pursuance of which the following standards have been applied:

EN 61000-6-1 : 2007 EN 61000-6-3 : 2001 EN 55020 : 2002 EN 55013 : 2001