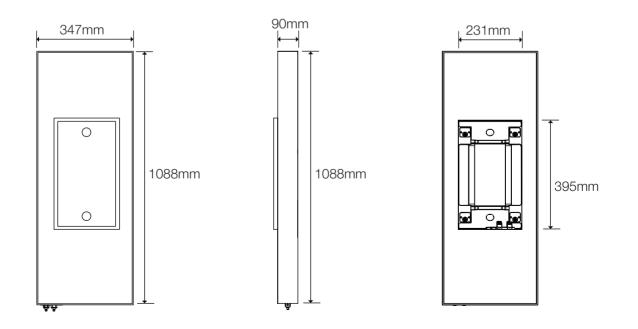

# BB CWM8.5

a

# **BB CWM8.5**

complies with the EU Electro-Magnetic Compatibility (EMC) Directive 89/336/EEC, in pursuance of which the following standards have been applied:

EN 61000-6-1 : 2007 EN 61000-6-3 : 2001 EN 55020 : 2002 EN 55013 : 2001