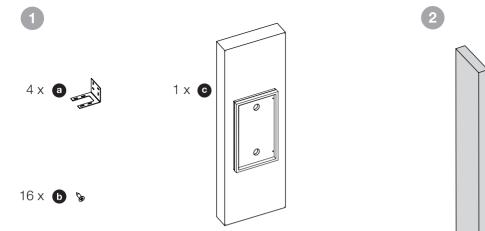

# BB CWM8.5











a

















### EU DECLARATION OF CONFORMITY

We,

### B&W Group Ltd.

whose registered office is situated at

# Dale Road, Worthing, West Sussex, BN11 2BH, United Kingdom

declare under our sole responsibility that the product:

# **BB CWM8.5**

complies with the EU Electro-Magnetic Compatibility (EMC) Directive 89/336/EEC, in pursuance of which the following standards have been applied:

EN 61000-6-1 : 2007 EN 61000-6-3 : 2001 EN 55020 : 2002 EN 55013 : 2001

and complies with the EU General Product Safety 2001/95/EC, in pursuance of which the following standard has been applied:

EN 60065 : 2002

This declaration attests that the manufacturing process quality control and product documentation accord with the need to assure continued compliance.

The attention of the use