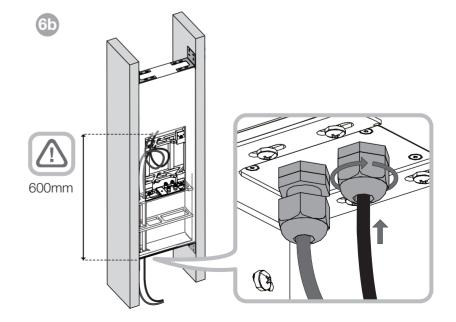

# BB CWM8.5











a

















### EU DECLARATION OF CONFORMITY

We,

### B&W Group Ltd.

whose registered office is situated at

# Dale Road, Worthing, West Sussex, BN11 2BH, United Kingdom

declare under our sole responsibility that the product:

# **BB CWM8.5**

complies with the EU Electro-Magnetic Compatibility (EMC) Directive 89/336/EEC, in pursuance of which the following standards have been applied:

EN 61000-6-1 : 2007 EN 61000-6-3 : 2001 EN 55020 : 2002 EN 55013 : 2001

and complies with the EU General Product Safety 2001/95/EC, in pursuance of which the following standard has been applied:

EN 60065 : 2002

This declaration attests that the manufacturing process quality control and product documentation accord with the need to assure continued compliance.

The attention of the user is drawn to any