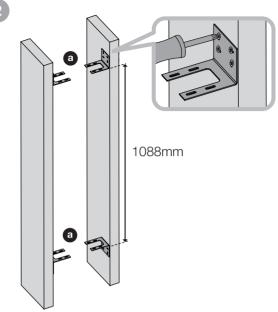

# BB CWM8.5











a

















### EU DECLARATION OF CONFORMITY

We,

### B&W Group Ltd.

whose registered office is situated at

# Dale Road, Worthing, West Sussex, BN11 2BH, United Kingdom

declare under our sole responsibility that the product:

# **BB CWM8.5**

complies with the EU Electro-Magnetic Compatibility (EMC) Directive 89/336/EEC, in pursuance of which the following standards have been applied:

EN 61000-6-1 : 2007 EN 61000-6-3 : 2001 EN 55020 : 2002 EN 55013 : 2001

and complies with the EU General Product Safety 2001/95/EC, in pursuance of which the following standard has been applied:

EN 60065 : 2002

This declaration attests that the manufacturing process quality control and product documentation accord with the need to assure continued compliance.

The attention of the user