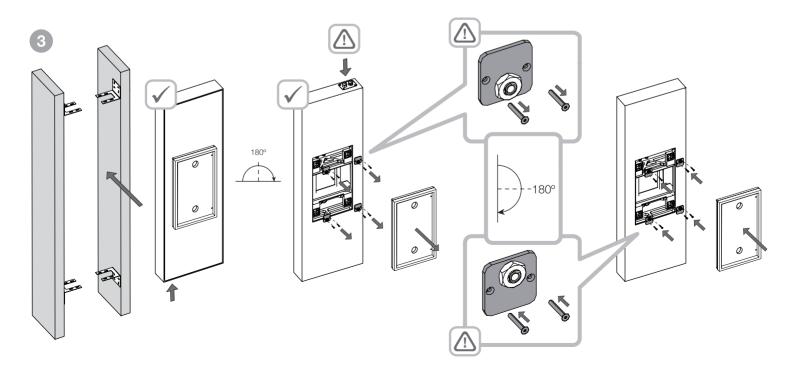

# BB CWM8.5











a

















### EU DECLARATION OF CONFORMITY

We,

### B&W Group Ltd.

whose registered office is situated at

# Dale Road, Worthing, West Sussex, BN11 2BH, United Kingdom

declare under our sole responsibility that the product:

# **BB CWM8.5**

complies with the EU Electro-Magnetic Compatibility (EMC) Directive 89/336/EEC, in pursuance of which the following standards have been applied:

EN 61000-6-1 : 2007 EN 61000-6-3 : 2001 EN 55020 : 2002 EN 55013 : 2001

and complies with the EU General Product Safety 2001/95/EC, in pursuance of which the following standard has been applied:

EN 60065 : 2002

This declaration attests that the manufacturing process quality control and product documentation accord with the need to assure continued compliance.

The attention of the user is