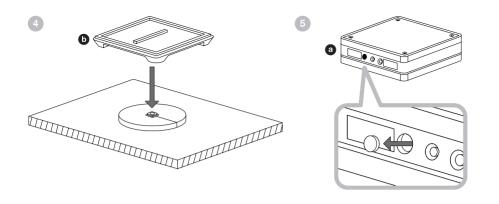

# BB125C BB165C





















### EU DECLARATION OF CONFORMITY

We.

### B&W Group Ltd.

whose registered office is situated at

## Dale Road, Worthing, West Sussex, BN11 2BH, United Kingdom

declare under our sole responsibility that the products:

### BB125C and BB165C

comply with the EU Electro-Magnetic Compatibility (EMC) Directive 89/336/EEC, in pursuance of which the following standards have been applied:

EN 61000-6-1: 2007 EN 61000-6-3: 2007 EN 55020: 2007 EN 55013: 2001

and comply with the EU General Product Safety 2001/95/EC, in pursuance of which the following standard has been applied:

BS EN 60065:2002 + A12:2011

This declaration attests that the manufacturing process quality control and product documentation accord with the need to assure continued compliance.

The attention of the user