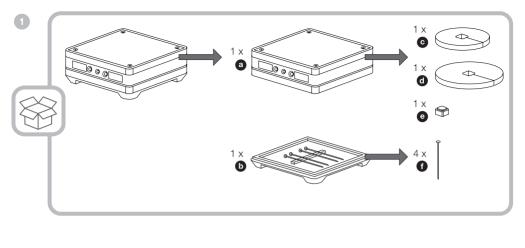

# BB125C BB165C





















### EU DECLARATION OF CONFORMITY

We.

### B&W Group Ltd.

whose registered office is situated at

## Dale Road, Worthing, West Sussex, BN11 2BH, United Kingdom

declare under our sole responsibility that the products:

### BB125C and BB165C

comply with the EU Electro-Magnetic Compatibility (EMC) Directive 89/336/EEC, in pursuance of which the following standards have been applied:

EN 61000-6-1: 2007 EN 61000-6-3: 2007 EN 55020: 2007 EN 55013: 2001

and comply with the EU General Product Safety 2001/95/EC, in pursuance of which the following standard has been applied:

BS EN 60065:2002 + A12:2011

This declaration attests that the manufacturing process quality control and product documentation accord with the need to assure continued compliance.

The attention of the