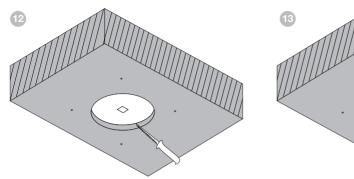

# BB125C BB165C





















### EU DECLARATION OF CONFORMITY

We.

### B&W Group Ltd.

whose registered office is situated at

## Dale Road, Worthing, West Sussex, BN11 2BH, United Kingdom

declare under our sole responsibility that the products:

### BB125C and BB165C

comply with the EU Electro-Magnetic Compatibility (EMC) Directive 89/336/EEC, in pursuance of which the following standards have been applied:

EN 61000-6-1: 2007 EN 61000-6-3: 2007 EN 55020: 2007 EN 55013: 2001

and comply with the EU General Product Safety 2001/95/EC, in pursuance of which the following standard has been applied:

BS EN 60065:2002 + A12:2011

This declaration attests that the manufacturing process quality control and product documentation accord with the need to assure continued compliance.

The attention of the user is drawn