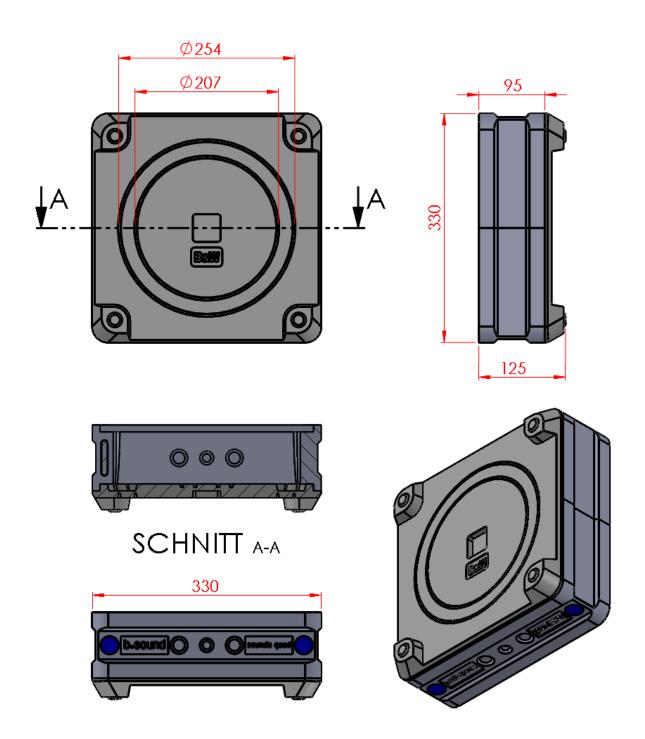

EN 60065:2002 + A12:2011

This declaration attests that the manufacturing process quality control and product documentation accord with the need to assure continued compliance.

The attention of the user is drawn to any special measures regarding the use of this equipment that may be detailed in the owner's manual.

Signed:

G Edwards

Executive Vice President, Operations

B&W Group Ltd.

# Bowers & Wilkins

B&W Group Ltd Dale Road Worthing West Sussex BN11 2BH England

T +44 (0) 1903 221 800 F +44 (0) 1903 221 801 info@bwgroup.com www.bowers-wilkins.com B&W Group (UK Sales) T +44(0)1903221500 E uksales@bwgroup.com

B&W Group North America T +1 978 664 2870 E marketing@bwgroupusa.com

B&W Group Asia Ltd T +852 3 472 9300 E info@bwgroup.hk Copyright © B&W Group Ltd. E&OE Printed in China.