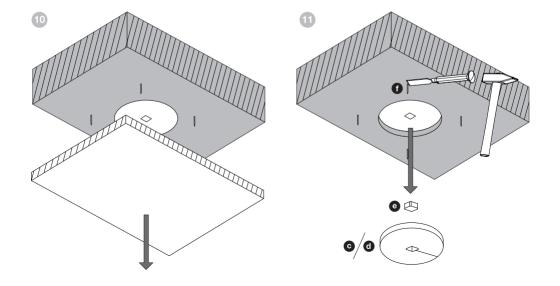

# BB125C BB165C





















### EU DECLARATION OF CONFORMITY

We.

### B&W Group Ltd.

whose registered office is situated at

## Dale Road, Worthing, West Sussex, BN11 2BH, United Kingdom

declare under our sole responsibility that the products:

### BB125C and BB165C

comply with the EU Electro-Magnetic Compatibility (EMC) Directive 89/336/EEC, in pursuance of which the following standards have been applied:

EN 61000-6-1: 2007 EN 61000-6-3: 2007 EN 55020: 2007 EN 55013: 2001

and comply with the EU General Product Safety 2001/95/EC, in pursuance of which the following standard has been applied:

BS EN 60065:2002 + A12:2011

This declaration attests that the manufacturing process quality control and product documentation accord with the need to assure continued compliance.

The attention of the user is draw