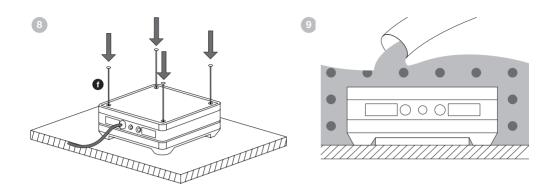

# BB125C BB165C





















### EU DECLARATION OF CONFORMITY

We.

### B&W Group Ltd.

whose registered office is situated at

## Dale Road, Worthing, West Sussex, BN11 2BH, United Kingdom

declare under our sole responsibility that the products:

### BB125C and BB165C

comply with the EU Electro-Magnetic Compatibility (EMC) Directive 89/336/EEC, in pursuance of which the following standards have been applied:

EN 61000-6-1: 2007 EN 61000-6-3: 2007 EN 55020: 2007 EN 55013: 2001

and comply with the EU General Product Safety 2001/95/EC, in pursuance of which the following standard has been applied:

BS EN 60065:2002 + A12:2011

This declaration attests that the manufacturing process quality control and product documentation accord with the need to assure continued compliance.

The attention of the user is dr