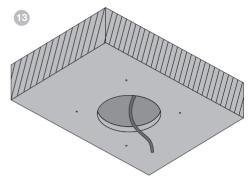

# BB125C BB165C





















### EU DECLARATION OF CONFORMITY

We.

### B&W Group Ltd.

whose registered office is situated at

## Dale Road, Worthing, West Sussex, BN11 2BH, United Kingdom

declare under our sole responsibility that the products:

### BB125C and BB165C

comply with the EU Electro-Magnetic Compatibility (EMC) Directive 89/336/EEC, in pursuance of which the following standards have been applied:

EN 61000-6-1: 2007 EN 61000-6-3: 2007 EN 55020: 2007 EN 55013: 2001

and comply with the EU General Product Safety 2001/95/EC, in pursuance of which the following standard has been applied:

BS EN 60065:2002 + A12:2011

This declaration attests that the manufacturing process quality control and product documentation accord with the need to assure continued compliance.

The attention of the user is drawn to