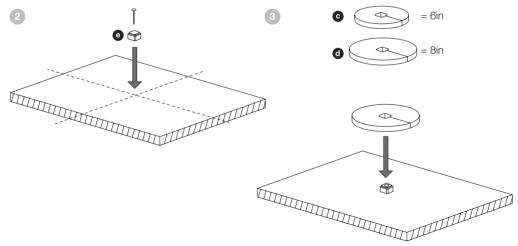

# BB125C BB165C





















### EU DECLARATION OF CONFORMITY

We.

### B&W Group Ltd.

whose registered office is situated at

## Dale Road, Worthing, West Sussex, BN11 2BH, United Kingdom

declare under our sole responsibility that the products:

### BB125C and BB165C

comply with the EU Electro-Magnetic Compatibility (EMC) Directive 89/336/EEC, in pursuance of which the following standards have been applied:

EN 61000-6-1: 2007 EN 61000-6-3: 2007 EN 55020: 2007 EN 55013: 2001

and comply with the EU General Product Safety 2001/95/EC, in pursuance of which the following standard has been applied:

BS EN 60065:2002 + A12:2011

This declaration attests that the manufacturing process quality control and product documentation accord with the need to assure continued compliance.

The attention of the us