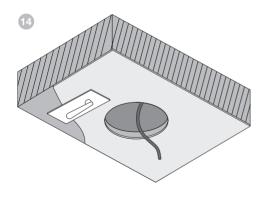

# BB125C BB165C





















### EU DECLARATION OF CONFORMITY

We.

### B&W Group Ltd.

whose registered office is situated at

## Dale Road, Worthing, West Sussex, BN11 2BH, United Kingdom

declare under our sole responsibility that the products:

### BB125C and BB165C

comply with the EU Electro-Magnetic Compatibility (EMC) Directive 89/336/EEC, in pursuance of which the following standards have been applied:

EN 61000-6-1: 2007 EN 61000-6-3: 2007 EN 55020: 2007 EN 55013: 2001

and comply with the EU General Product Safety 2001/95/EC, in pursuance of which the following standard has been applied:

BS EN 60065:2002 + A12:2011

This declaration attests that the manufacturing process quality control and product documentation accord with the need to assure continued compliance.

The attention of the user is drawn to a