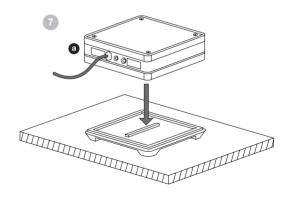

# BB125C BB165C





















### EU DECLARATION OF CONFORMITY

We.

### B&W Group Ltd.

whose registered office is situated at

## Dale Road, Worthing, West Sussex, BN11 2BH, United Kingdom

declare under our sole responsibility that the products:

### BB125C and BB165C

comply with the EU Electro-Magnetic Compatibility (EMC) Directive 89/336/EEC, in pursuance of which the following standards have been applied:

EN 61000-6-1: 2007 EN 61000-6-3: 2007 EN 55020: 2007 EN 55013: 2001

and comply with the EU General Product Safety 2001/95/EC, in pursuance of which the following standard has been applied:

BS EN 60065:2002 + A12:2011

This declaration attests that the manufacturing process quality control and product documentation accord with the need to assure continued compliance.

The attention of the user is