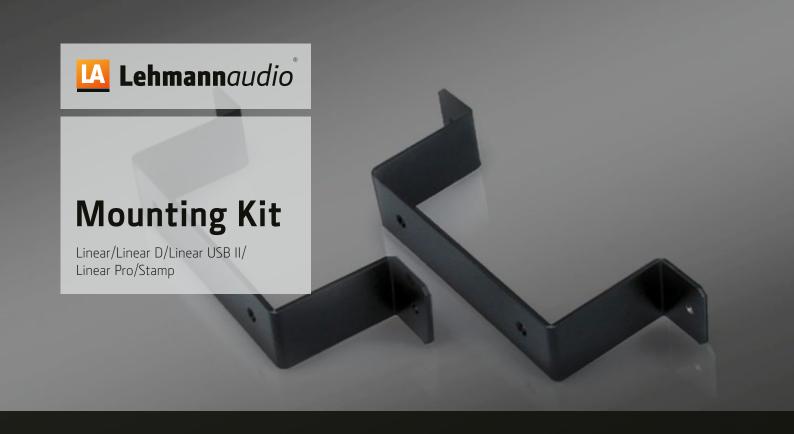

## Giving Linear and Stamp a firm support

With our mounting kit your Linear or Stamp mounts quite easily and inconspicuously on furniture and walls.

No matter if you wish to disguise the view of your valuable devices or simply enjoy a tidy ambience: our mounting kit is the ideal and, at the same time, no-fuss solution for this purpose, not only for empty-deskers! This set allows both the horizontal and vertical device affixing.

Typically German: combine fun, tidiness and acoustic delectation at your workplace and in your home. Create space and rejoice over a clean desk! That way you'll have room e.g. for beautiful small desk speakers.

The mounting kit for Linear and Stamp is available through specialised Lehmannaudio retailers.