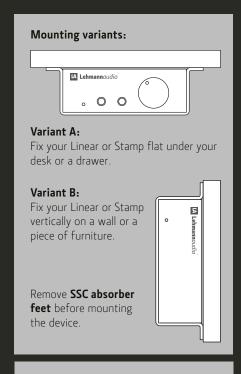

## Giving Linear and Stamp a firm support

With our mounting kit your Linear or Stamp mounts quite easily and inconspicuously on furniture and walls.

No matter if you wish to disguise the view of your valuable devices or simply enjoy a tidy ambience: our mounting kit is the ideal and, at the same time, no-fuss solution for this purpose, not only for empty-deskers! This set allows both the horizontal and vertical device affixing.