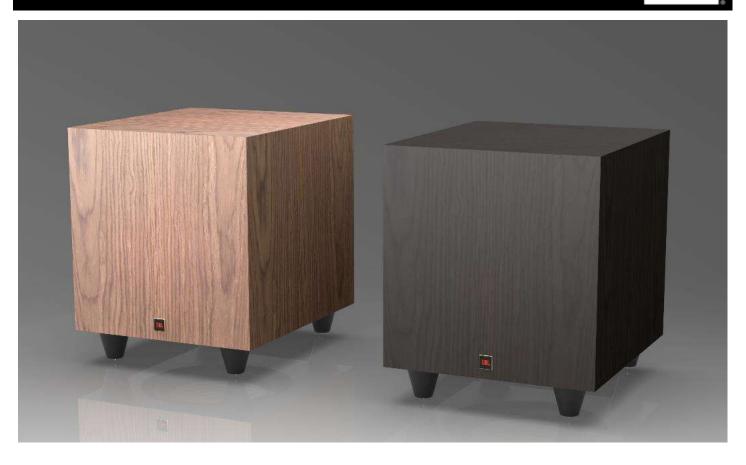

#### **Product Overview**

With a 10-inch (250mm) down-firing woofer and a 250W RMS built in amplifier, the L10cs is sure to provide plenty of low frequency support to a wide variety of audio systems. From 2-channel loudspeakers and integrated music systems to home theater, the L10cs adds depth to music, and impact to movies and video games. Available in Natural and Black Walnut, the L10cs complements a wide variety of JBL loudspeakers and seamlessly blends with your décor.

### **Highlights**

- 10-inch (250mm) Down-firing Polycellulose white cone woofer
- Advanced 250W RMS (500W Dynamic) Amplifier
- Black and Natural Walnut Real Wood Veneer
- Adjustable Crossover, Phase, and Volume
- Auto On/Off