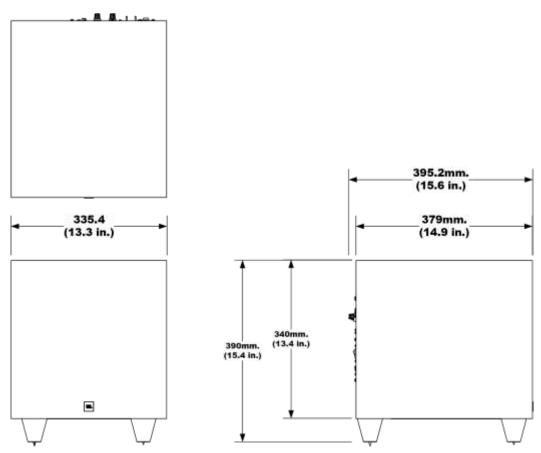

## **Specifications**

| Subwoofer                            |                                                                    |
|--------------------------------------|--------------------------------------------------------------------|
| Low-frequency Transducer:            | 10-inch (250mm) Polycellulose Cone Woofer                          |
| Amplifier Power:                     | 250W RMS   500W Dynamic                                            |
| Frequency Response:                  | 32Hz - 150Hz                                                       |
| Crossover Frequencies:               | 50Hz – 150Hz (variable) 24dB/octave                                |
| Operation                            |                                                                    |
| Controls:                            | Auto Power, Crossover, Output Level, Phase, AC Voltage Selection   |
| Connections:                         | LFE (RCA-type)                                                     |
| Enclosure Type:                      | Bass-Reflex via Rear-Firing Tuned Ports                            |
| Power                                |                                                                    |
| Power Requirement:                   | 120V, 60Hz (USA); 220V -240V, 50/60Hz (EU) - Selectable via switch |
| Power Consumption (Idle/Full/Power): | <0.5W (standby) / 335W/2A (max – 230V) / 335W/4A (max – 120V)      |
| Appearance                           |                                                                    |
| Cabinet Finish:                      | Black Walnut Wood Veneer   Natural Walnut Wood Veneer              |
| Dimensions and Weight                |                                                                    |
| Dimensions (H x W x D):              | 15.4-inch x 13.3-inch x 15.6-inch   390mm x 335.4mm x 395.2mm      |
| Weight:                              | 31lbs (14.1kg)                                                     |

# **Dimensions**